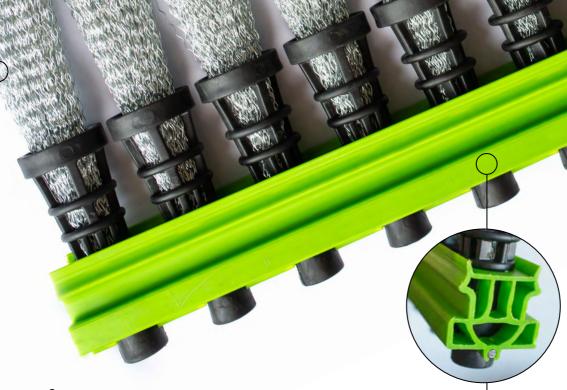

### More durability means a longer service life

The body of the Pure Brushes brush cassette is equipped with seals to protect the core from becoming dirty and worn. Minimized internal weight differences reduce load on the bearings and axle.

#### **Durable cassette body**

The cassette body is made from chemical and wear-resistant high-density polyethylene (PE-HD). The body is resistant to sub-zero temperatures down to -30°C.

- Light but torsion-stiff and purpose-optimized profile
- Dimensioning optimizes easy replacement and takes the length of the machine core into account without cutting cassettes

## Flexible bushings to protect the wire

The new shape of the bushing does not cause wear and breakage in the wires. The basket design with flexible structure prevents the accumulation of ice and supports the wire. The bushing is resistant to sub-zero temperatures down to -30°C.