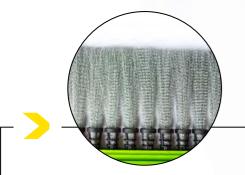

#### Wire for demanding use

Galvanized steel wire on brush – diameter 0,45 mm – is crimped .

The material's carbon content and tensile strength meet even the most demanding customer needs.

## Flexible bushings to protect the wire

The new shape of the bushing does not cause wear and breakage in the wires. The basket design with flexible structure prevents the accumulation of ice and supports the wire. The bushing is resistant to sub-zero temperatures down to -30°C.