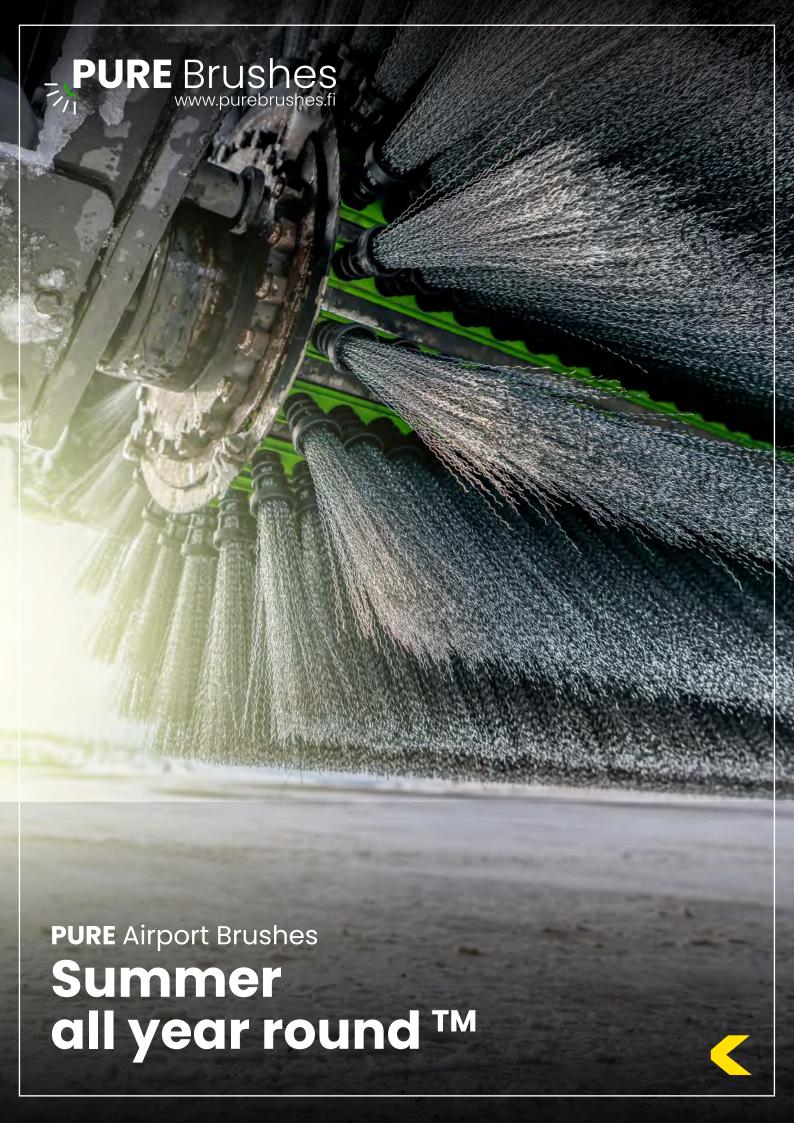

## A high-quality brush for professionals

Airport safety and strict schedules demand extreme reliability and peak performance from airport equipment. PURE Airport Brushes ensure operational reliability even in challenging conditions. The reliable and functional brush is a key part of airport safety.

The innovative structure means that the bristles add wear resistance without changing the total diameter on sweeper. Increased wear resistance also reduces customer costs on a seasonal level. The bristles on the ready cassette are trimmed to the equal length.

- Designed for high revolution speeds – new brushes can reach in excess of 900 rpm
- Withstands wide sweeping pattern with new bristles without breakage
- Product safety: For every cassette, the installation and length of the bristles (axle) are mechanically checked during the manufacturing phase
- Tested at the northernmost airport in the European Union
- Models suitable for VMB and SIB brush cores