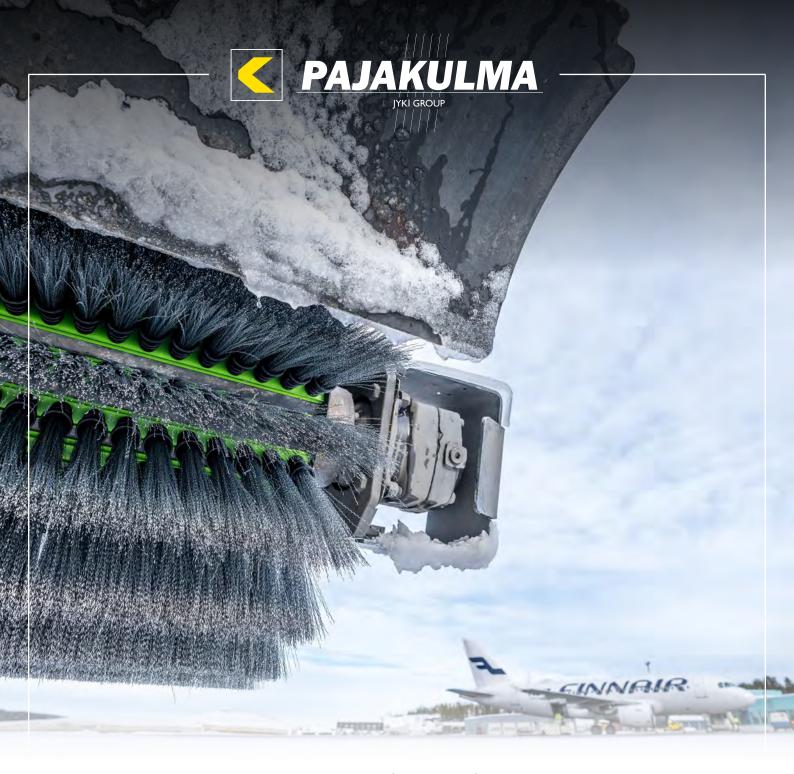

## A high-quality brush for professionals

Airport safety and strict schedules demand extreme reliability and peak performance from airport equipment. PURE Airport Brushes ensure operational reliability even in challenging conditions. The reliable and functional brush is a key part of airport safety.

### More durability means a longer service life

The body of the Pure Brushes brush cassette is equipped with seals to protect the core from becoming dirty and worn. Minimized internal weight differences reduce load on the bearings and axle.

#### **Durable cassette body**

The cassette body is made from chemical and wear-resistant high-density polyethylene (PE-HD). The body is resistant to sub-zero temperatures down to -30°C.

- Light but torsion-stiff and purpose-optimized profile
- Dimensioning optimizes easy replacement and takes the length of the machine core into account without cutting cassettes

## Flexible bushings to protect the wire

The new shape of the bushing does not cause wear and breakage in the wires. The basket design with flexible structure prevents the accumulation of ice and supports the wire. The bushing is resistant to sub-zero temperatures down to -30°C.